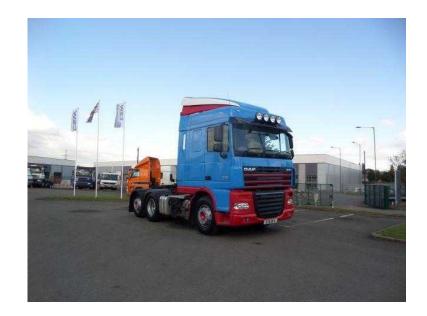

## **DAF XF 2011**

Location West Midlands, West Midlands https://www.freeadsz.co.uk/x-446995-z

2011 DAF XF105 510 TAG AXLE WITH WET KIT, manual gearbox, HYVA tipping gear, rear lift tag axle, air conditioning, Euro 5, Registration SY11 DFA, Year 2011 (11), GVW (Tons) 44, £ POA, See the video here Air