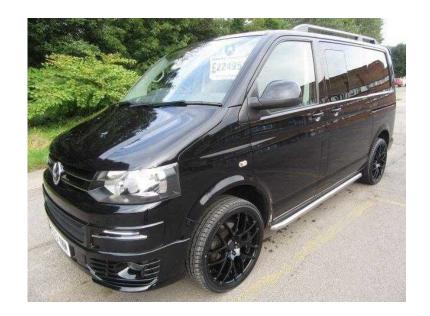

## Volkswagen Transporter 2013 (22,495 GBP)

Location Wales, South Glamorgan https://www.freeadsz.co.uk/x-447029-z

13/63 VW TRANSPORTER T30 T5 T6B TDI 140 6 SPEED 5 SEAT KOMBI HIGHLINE IN BLACK, WHICH HAS COVERED 37,000 MILES WITH ONE FULL VW SERVICE HISTORY AND ONE PREVIOUS OWNER. THIS VEHICLE BENEFITS FROM SAT NAV, ELECTRIC WINDOWS, ELECTRIC FOLDAWAY MIRRORS, CRUISE CONTROL, AIR CONDITIONING, DAYTIME RUNNING LIGHTS, COLOUR CODED BUMPERS AND MIRRORS, REAR PARKING SENSORS, FRONT SPOILER, REAR SPOILER, TASIMO TRIM, 2+1 ISOFIX, TWIN SIDE DOORS, OPENING SIDE WINDOWS, GLAZED TAILGATE, SPORTLINE SIDE BARS, FOG LIGHTS, ROOF BARS, 20" ALLOYS CHOICE OF ALLOYS, FLOCKED REAR £22,495+VAT WE HAVE OVER 40 TRANSPORTERS IN STOCK SEE WEBSITE FOR MORE DETAILS www.broadwayvancentre.com