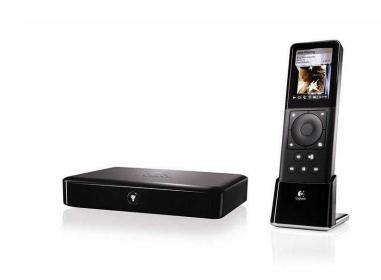

## Logitech Squeezebox Duet - WiFi Internet Radio receiver with wireless MP3 music str

Location West Midlands, Warwickshire https://www.freeadsz.co.uk/x-447059-z

Streaming audio receiver The Logitech Squeezebox Duet consists of a receiver with stereo phono, coaxial and optical S/PDIF outputs and a remote control with a colour screen. The remote control allows you to browse tracks from your music collection and play them through the receiver and on any other Squeezebox device connected to your network. The remote can communicate with both the SqueezeCenter server software installed on your PC and the receiver.;