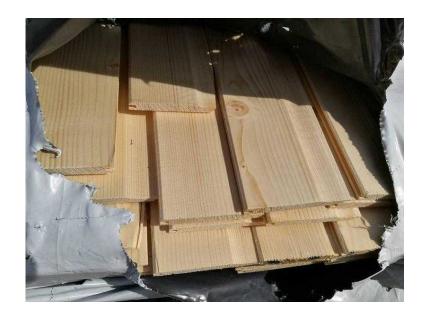

## Redwood Shiplap (10mm x 100mm) 4.8mtr Lengths (4.50 GBP)

East Midlands, Nottinghamshire Location https://www.freeadsz.co.uk/x-447068-z

Shiplap (10mm x 100mm) 4.8mtr Length £4.50 Each

Lots Available

Call Tom on 07473156270 074731562...(click to reveal full phone number) / 07474156154 074741561...(click to reveal full phone number)

Other Sizes Available Delivery / Collection Mansfield Area https://www.facebook.com/

| https://www.fi | Redwood | https://www.fi | Redwood |
|----------------|---------|----------------|---------|
|                | 100mm)  | 68-z           | 100mm)  |