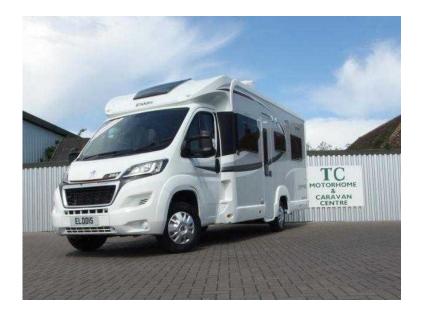

## Elddis Encore 2016 (49,995 GBP)

Location South East, Kent https://www.freeadsz.co.uk/x-447092-z

Colour WHITE, Price £49,995, Mileage 0 miles, Category Manual, Year 0, THE ELDDIS ENCORE 254 IS A LOW PROFILE COACHBUILT MOTORHOME, WHICH IS CAPABLE OF ACCOMODATING UP TO 4 X PERSONS. IT HAS A LARGE REAR ISLAND DOUBLE BED, WHICH SHRINKS BACK WHEN REQUIRED, PROVIDING MORE `WALK AROUND` SPACE THERE`s A FORWARD LOUNGE THAT CONVERTS WHEN REQUIRED TO A LARGE DOUBLE BED. AT JUST OVER 24 FEET IN OVERALL LENGTH, THE ENCORE 254 IS A GOOD SIZED MOTORHOME, IF YOU LIKE THE IDEA OF A SPACIOUS MOTORHOME THAT IS EXTREMELY WELL EQUIPPED, YOU`LL SURELY LIKE THE ELDDIS ENCORE 254 Bed Sizes, Front Lounge / Dinette Double Bed 1940 mm x 1295 mm ( 6` 4\" x 4` 3\"), Rear ISLAND Double Bed 1900 mm x 1350 mm ( 6` 3\" x 4` 5\"), Overall Dimensions, Overall Length 7408 mm ( 24` 4\"), Overall Height 2820 mm ( 9` 3\"), Overall Width ( Mirrors Folded In ) 2350 mm ( 7` 8\"), Overall Width ( Mirrors Extended ) 2690 mm ( 8` 10\"), Technical Details, M.T.P.L.M. 3500 kg`s, M.I.R.O. 2865 kg`s, Payload 635 kg`s, Vehicle Details, Chassis / Base Vehicle Peugeot Boxer, Engine 2.2 HDi ( 130 BHP ), Gearbox 6 x Speed Manual, Conversion ELDDIS, Model ENCORE 254, Reference N