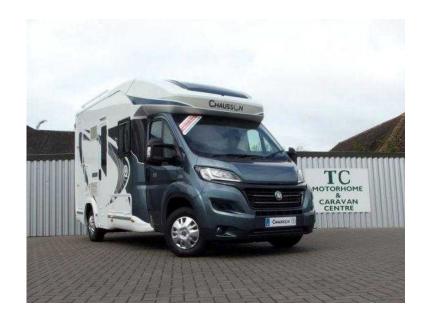

## Chausson Welcome 510 2016 (54,995 GBP)

Location **South East, Kent** https://www.freeadsz.co.uk/x-447095-z

Colour Dark Grey Anthracite, Price £54,995, Mileage 0 miles, Category Automatic, Year 0, THE 510 WELCOME ANTHRACITE IS AN IMPRESSIVE AWARD WINNING MOTORHOME, THAT CAN ACCOMMODATE UP TO 4 X PERSONS, HAS A FULL-WIDTH REAR WASHROOM WITH SEPARATE SHOWER, A LARGE FORWARD LOUNGE / DINETTE THAT COMFORTABLY SEATS 6 X PERSONS AND HAS A LARDER' STYLE FRIDGE AND SEPARATE FREEZER COMPARTMENT. ALL OF THIS AND YET STILL UNDER 6 X METRES IN LENGTH, This particular one is extremely well specified with additional factory optional extras, AUTOMATIC TRANSMISSION / 150 BHP ENGINE UPGRADE / ESP TRACTION CONTROL / ROOF RACK AND REAR WALL LADDER / EXTERNAL SHOWER SOCKET / EASY CHEF BARBECUE / AND A RADIO CD / MP3 WITH SATELLITE NAVIGATION Bed Sizes, Over Lounge Electric Drop-Down Double, 1930 mm x 1380 mm ( 6` 4\" x 4` 6\" ), Dinette Double Bed 2175 mm x 1450 mm ( 7° 2\" x 4° 9\" ), Overall Dimensions, Overall Length 5960 mm ( 19° 7\" ), Overall Height 2890 mm (9 6\"), Overall Width (Mirrors Folded In) 2300 mm (7 7\"), Overall Width (Mirrors Extended), Technical Details, M.T.P.L.M. 3500 kg's, M.I.R.O. 2782 kg's, Payload 718 kg's, Vehicle Details, Chassis / Base Vehicle Fiat Ducato, Engine 2298 cc / 150 BHP, Gearbox 6 x Speed AUTOMATIC TRANSMISSION, Conversion CHAUSSON, Model 510 WELCOME, Furniture Selection RIJEKA, Fabric Selection SALOMON, Reference N