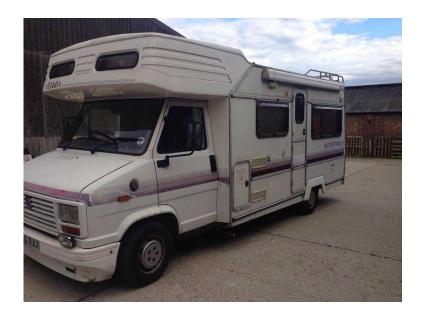

## **Talbot Elddis motorhome (6,600 GBP)**

Location South East, Kent

https://www.freeadsz.co.uk/x-447097-z

Much loved family campervan, very reluctant sale Tv dish and Arieal

Shower

Cassette toilet and sink