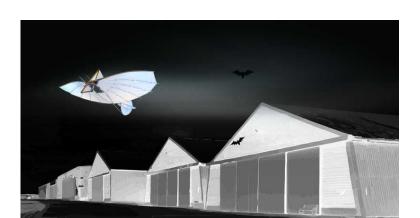

## **Create Your Own Flying Bat (26 GBP)**

Location **East of England, Bedfordshire** https://www.freeadsz.co.uk/x-447101-z

Come to Shuttleworth this Halloween Holidays and recreate a pioneering machine of aviation with a fun Halloween twist! Collect "The Night Witches" activity sheet from our Visitor Centre, work your way around the Collection, looking for all the spooky clues to crack the code. Don't forget to give the Visitor Centre your answer to receive your prize! If you dare, visit hangar 6 from 10.00 - 14.00, where you can sit down and make a paper flying bat, based on the design of our very own Pilcher Bat Glider. Additional Information Cost: Standard entry rates apply Adults: £15 Concessions: £12 (free entry for registered carer) Children under 16yrs: Free (up to four children when accompanied by a paying adult, additional children admission £7.50 each) Email: click to contact Call: 01767 627 934 01767 627 9...(click to reveal full phone number) Website: http://www.shuttleworth.org/events/flying/