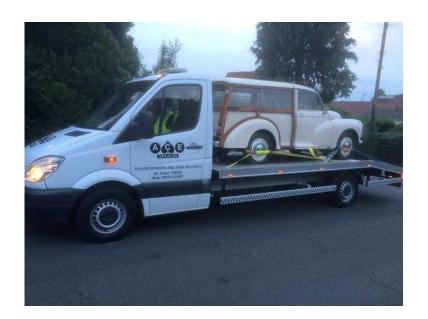

## Ace Vehicles Sussex your one stop automotive repair shop Recovery, alloy wheel ref

South East, Kent Location https://www.freeadsz.co.uk/x-447133-z

We can enter your vehicle for mot and carry out all mot repairs, servicing, recovery and transportation of runners, non runners, classic cars, projects and accident management including storage. Alloy wheel refurbishment and colour change, vehicle diagnostics (also mobile) valeting and detailing, machine polishing plus much more! Fully insured competitive rates, reliable and have over 20 years experience in all aspects of the motor trade. Based on the outskirts of Battle East Sussex, courtesy car available and collection and delivery service free of.