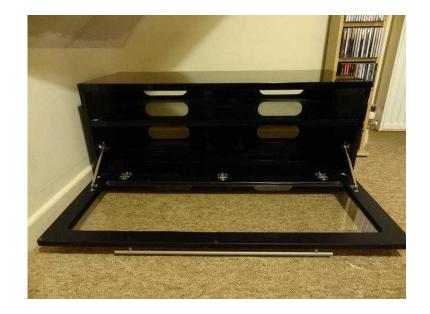

## TV Cabinet (45 GBP)

Location **West Midlands, West Midlands** https://www.freeadsz.co.uk/x-447137-z

Gloss black cabinet with a damped downward opening framed glass door providing ample shelved storage space size 1000mmx440mmx425mm. Also comes with a metal TV mounting support that to date