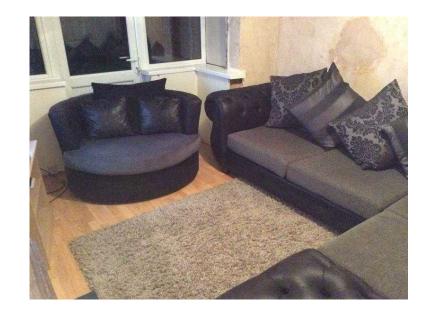

## Sofa (600 GBP)

Location **West Midlands, West Midlands** https://www.freeadsz.co.uk/x-447138-z

Large L shaped sofa and cuddle chair, grey and black, tiny little Nick on back of cuddle chair, hard wearing material, only reason for sale too big for new home only year old, buyer collects, Erdington