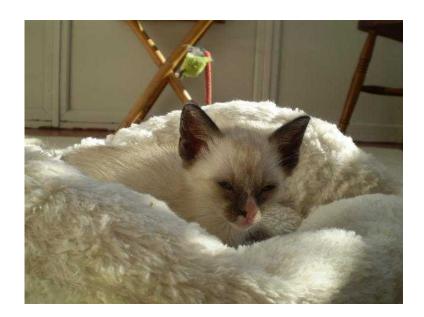

## Siamese x Snowshoe kittens both parents full pedigree 195 (195 GBP)

Wales, Dyfed Location https://www.freeadsz.co.uk/x-447146-z

Beautiful blue eyed Snowshoe Mother Siamese Father both full GCCF Pedigree. Boys and girls available to loving pet homes. Regularly wormed, insured, litter trained, raised in the home with children and dogs. Ready.