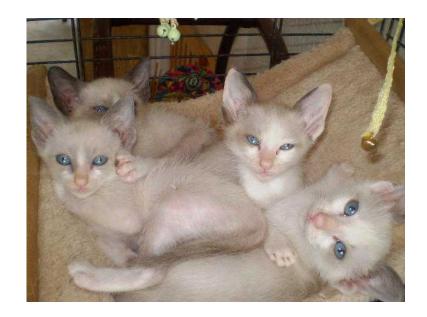

## Siamese x Snowshoe kittens both parents full pedigree 195 (195 GBP)

Wales, Dyfed Location https://www.freeadsz.co.uk/x-447147-z

Siamese Sire x Snowshoe Queen both parents full pedigree rare opportunity to purchase a Siamsnow beautiful blue eyed babies reared underfoot in the home with children, dogs, cats and chickens. Litter trained, insured, no fleas, vet checked, can be vaccinated as required to your own specification. Both parents can be seen at home all very friendly and well socialised. Loving permanent family homes essential hence low price. Boys £195 one girl £250. First to see will!