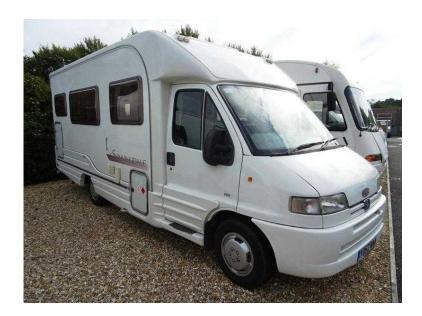

## Autocruise Sunningdale 2002 (21,495 GBP)

South West, Isle Of Wight https://www.freeadsz.co.uk/x-447164-z

FRONT LOUNGE, CENTRAL DINETTE, REAR KITCHEN; Rear kitchen comprises gas oven, grill and 4-burner hob, 3-way fridge/freezer and sink/drainer. Alongside the kitchen in the rear you will find the washroom with cassette toilet, hand basin and shower. On the offside in the center of the motorhome is a dinette table with two swivelling seats. Ahead you will find a forward lounge with 2 side-facing settees that also convert into a transverse double bed for the night. A fantastic open-plan living space. Call for more information or to arrange a viewing.

2 Berth, Flyscreens, Blinds, Swivel Front Seats, Mains, Leisure Battery, Heating, Power Management, Hot Water, 3-Way Fridge, Sink/Drainer, 4-Burner Hob, Oven, Grill, Wardrobe, Shower, Hand Basin, Cassette Toilet, Rear Kitchen, Curtains, Power steering, Central locking, Electric windows, Battery Charger, On Board Water Tank, Roof Light, PLGV (Under 3.5t), Front lounge