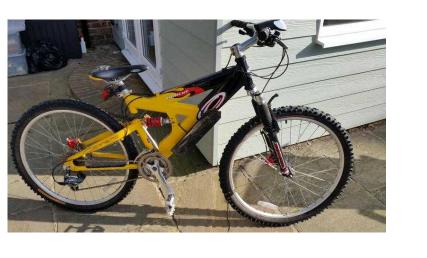

## Mountain bike (125 GBP)

South East, Surrey Location https://www.freeadsz.co.uk/x-447189-z

CARRERA Mountain Bike. 24 gear. Independent suspension. Disc brakes.

| Mountain bike<br>https://www.freeadsz.co.uk/x-4471<br>89-z | https://www.freeadsz.co.uk/x-4471<br>89-z |
|------------------------------------------------------------|------------------------------------------------------------|------------------------------------------------------------|------------------------------------------------------------|------------------------------------------------------------|------------------------------------------------------------|------------------------------------------------------------|------------------------------------------------------------|------------------------------------------------------------|-------------------------------------------|