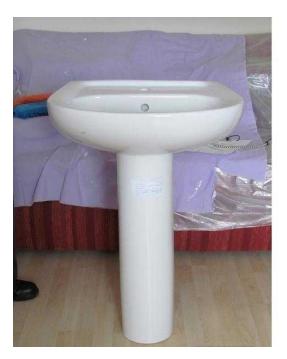

## **BATHROOM BASIN PEDESTAL (50 GBP)**

Location North, Merseyside https://www.freeadsz.co.uk/x-447280-z

BRAND NEW SEPERATE BASIN WITH ONE TAP HOLE AND A PEDESTAL NEVER BEEN USED. SIZE PEDESTAL IS ( H-67cm. BASIN WIDEST POINT 56cm. WIDTH ACROSS BACK ( 49.5cm ;