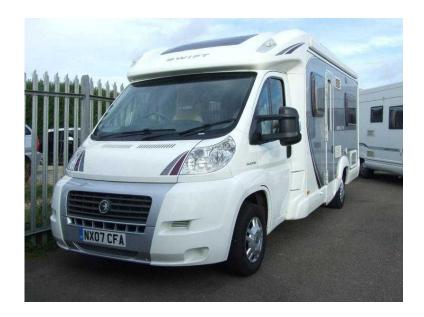

## Swift Bolero 680 FB 2007 (28,995 GBP)

回绕和

Location **South East, West Sussex** https://www.freeadsz.co.uk/x-447317-z

CD Player, 4 Berth, Bike Rack, Flyscreens, Blinds, Awning, Swivel Front Seats, Zig Unit, Mains, Leisure Battery, Heating, Status TV Aerial, Hot Water, Sink/Drainer, 4-Burner Hob, Oven, Grill, Double Bed, Wardrobe, Shower, Hand Basin, Cassette Toilet, Side Kitchen, Rear Washroom, Curtains, Power steering, Central locking, Alarm, Electric windows, Reversing camera, Battery Charger, Fixed Bed, Fridge Freezer, Heki Roof Light, Loose Fit Carpets, On Board Water Tank, Roof Light, TV Aerial, Toilet Compartment, Rear Bed, Sky-Light, One rear belt, Avtex