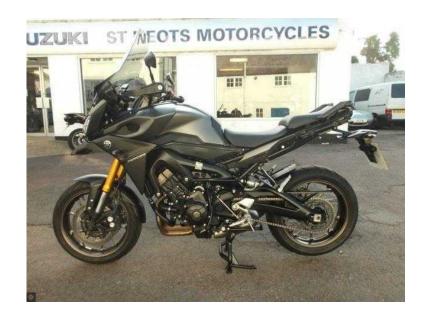

## Yamaha MT 2016 (6,875 GBP)

Location **East Midlands, Northamptonshire** https://www.freeadsz.co.uk/x-447347-z

The very popular MT-09 Tracer ABS, one owner machine in excellent condition, fitted with Yamaha official accessories, including Akrapovic silencer, Touring screen, LED indicators, Rear carrier available along with the standard screen and silencer. Thank you for looking at our used machines, if you have any questions or require any further information please dont hesitate to contact.