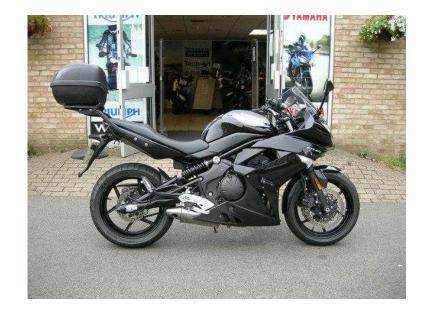

## Kawasaki ER-6 2011 (4,199 GBP)

**同心验**面

Location **East Midlands, Northamptonshire** https://www.freeadsz.co.uk/x-447350-z

同時於同

Black, 2 owners, If you are looking for a middleweight do anything bike then this could be the one for you. Comes with topbox and rack, crash protectors and has been LOWERED so ideal if you struggle with the height of bikes. Ideal bike to use for everything, £4,199 p/x