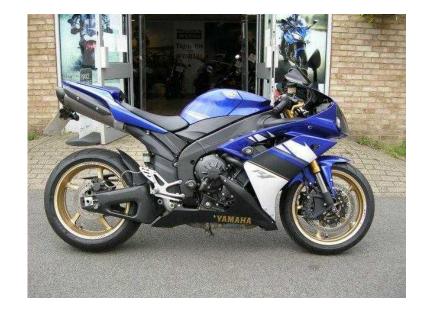

## Yamaha R1 2008 (6,499 GBP)

Location **East Midlands, Northamptonshire** https://www.freeadsz.co.uk/x-447352-z

Blue, We have managed to get our hands on this great R1, 5+ owners, It comes with a heap of accessories R&G crash protectors everywhere, aftermarket screen, indicators and levers, seat cowl, tail tidy and top yoke protector. It also has a service history don't miss out this bike wont be here for long! £6,499
Seat