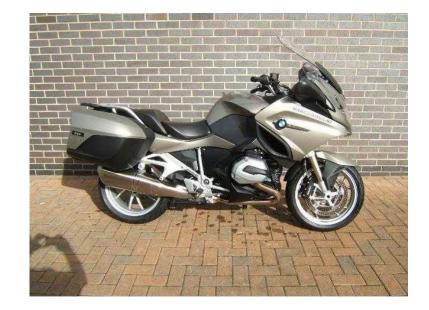

## BMW R1200 2016 (13,495 GBP)

Location **East Midlands, Northamptonshire** https://www.freeadsz.co.uk/x-447357-z

Mileage: 2,118, Colour: Platinum Bronze Metallic, Date of registration: June 2016, Registration: