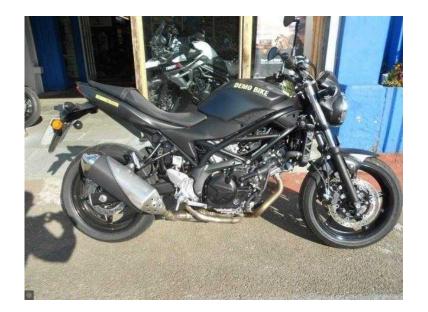

## **Suzuki SV 2016 (4,799 GBP)**

Location **Wales, Carmarthenshire** https://www.freeadsz.co.uk/x-447373-z

Model: SV650, Engine Size: 650cc, Colour: Black, Year: 2016 16 Reg, Mileage: 94 Miles, Location: JT's Motorcycles, Sales Hotline 01792 461776 01792 4617...(click to reveal full phone number), This stunning all new SV650 has only covered 94 miles and provides you with a saving of ?837 off the RRP, with its easy start system and new low end rpm assist the new Sv650 returns 73mpg as well as have the best tank range in its class. Of course we can make this bikeFINANCE AND PCP AVAILABLE subject to terms and conditions, JT's Motorcycles, Unit 1, Heol-y-Gors, Cwmbwrla, Swansea, SA5 8LD 01792 461776 01792 4617...(click to reveal full phone number) 01792 463211 01792 4632...(click to reveal full phone number) -Now open 6 days a week, Full Service History, Low Mileage, Ex Demonstrator, We can deliver, test rides are