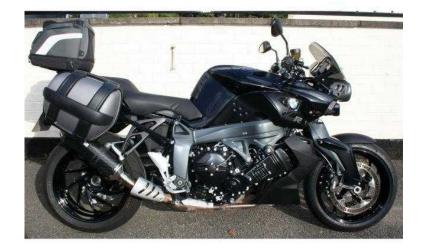

## **BMW K1300 2015 (10,250 GBP)**

Location **East Midlands, Derbyshire** https://www.freeadsz.co.uk/x-447429-z

BMW K1300 R ABS Dynamic, October 2015/65 Reg, In mint condition throughout, Finished in BMW's Sapphire Black livery, What a gorgeous machine with class, style, performance, practicality and affordability in one package A beautifully tailored creation, Fitted with BMW Dynamic pack including Anti lock braking system (ABS), on board computer, heated grips, LED turn indicators, sport windshield, electronic suspension adjustment (ESA II), gear quick shifter and traction control, Scorpion carbon oval road legal race silencer Original perfect stainless exhaust included, Fitted 3 case semi soft luggage system, Datatag security marking system, BMW carbon look tank protector pad, BMW K1300R riders manual with full BMW service history, Just one very careful mature owner from new, Very low mileage Only 3,350 miles from new, Both keys present, HPI checked and clear with