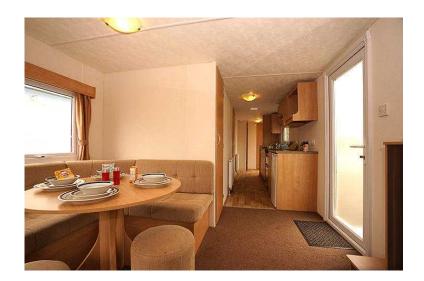

Call or Text Joe to book an appointment to view the park or discuss the caravan.

THE CARAVAN...

Open plan layout with full combi boiler central heating and UPVC double glazing. The kitchen is spacious and has plenty of storage whether you are staying for a week or a weekend. Sleeping 8 the 3 bedrooms are very spacious offering various wardrobes and overhead storage compartments for clothes and shoes. Being a 2014 you could offset all the running costs via our sublet scheme. Other models are available...