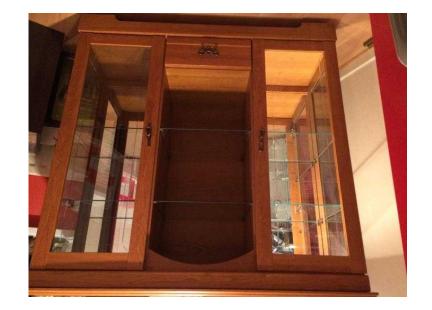

## Display unit (100 GBP)

Location North, Tyne And Wear https://www.freeadsz.co.uk/x-447534-z

solid teak display unit with lights;

| Displav unit                                         |
|------------------------------------------------------|
| z.co.uk/x-4                                          |
| Display unit                                         |
| Display unit                                         |
| Display unit https://www.freeadsz.co.uk/x-4475       |
| Display unit  https://www.freeadsz.co.uk/x-4475 34-z |
| Display unit  https://www.freeadsz.co.uk/x-4475 34-z |
| Display unit  https://www.freeadsz.co.uk/x-4475      |
| Display unit  https://www.freeadsz.co.uk/x-4475 34-z |
| Display unit  https://www.freeadsz.co.uk/x-4475 34-z |
| Display unit  https://www.freeadsz.co.uk/x-4475      |