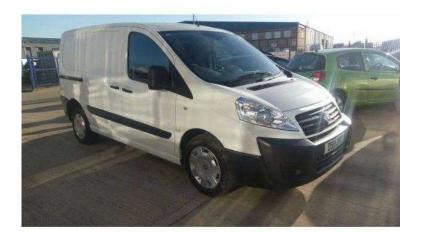

## Fiat Scudo 2011 (5,450 GBP)

Location **East Midlands, Northamptonshire** https://www.freeadsz.co.uk/x-447542-z

For more info on this vehicle call our showroom on 01733 891250 01733 8912...(click to reveal full phone number), MOT SERVICE WARRANTY, ABS, Radio/CD, Twin side loading doors, Ply-lined, Drivers airbag, PAS, Ply bulkhead, Solid Paint, Standard MOT inc, Blue Interior, Interior Trim: Cloth, Overall interior condition: Clean, Tyre condition: Good, Driver Position: RHD, swb, Overall exterior condition: Clean £3,295, Every effort has been made to ensure the accuracy of the above information but errors may occur. Please check with a salesperson. ABS, Ply-Lined, Twin Side Loading