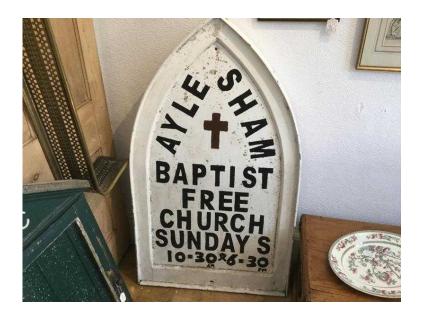

## **Old Church Sign Board (75 GBP)**

Location **South East, East Sussex** https://www.freeadsz.co.uk/x-447563-z

Genuine old Church Sign Well constructed in solid wood. Approx 1300mm High X 750 mm wide. White gloss paint finish On display at Rotherfield Antiques Church Rd Rotherfield Tn6 3Lg Telephone 01892 852999 01892 8529...(click to reveal full phone)