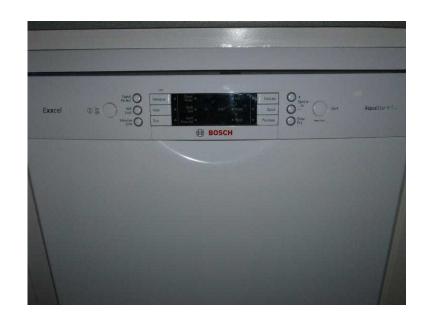

## **BOSCH DISHWASHER - Model SMS65E12GB (90 GBP)**

Location **South East, East Sussex** https://www.freeadsz.co.uk/x-447573-z

Bought in March 2012 for £499 - only selling as new kitchen fitted and comes with an integrated appliance. \* Full size dishwasher in white \* Very quiet \* 5 programmes including economy and 29 min quick wash options \* AA energy rating with built in water softener;