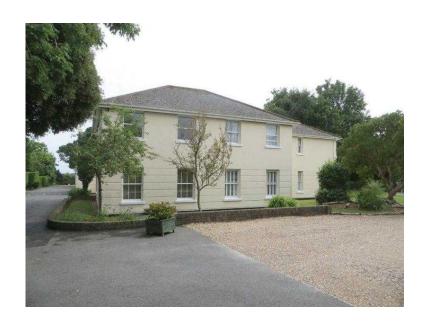

## Neatly refurbished one Bedroom to rent in Church St, Eastbourne BN21 1QJ (520 GBF

Location South East, East Sussex https://www.freeadsz.co.uk/x-447620-z

A Good one bedroom garden apartment on a quiet residential...this recently refurbished one bedroom apartment in a unique development within the popular 'Willingdon' area. Accommodation includes lounge, kitchen, bedroom and bathroom, with communal gardens and parking area. The property also benefits from gas fired central heating..Fell free to Contact me if you are interested and send your mobile number..

Accommodation with approximate dimensions comprises:

ENTRANCE HALL - Cupboard housing boiler, doors into:

LOUNGE 16'11" x 9'8" - Two windows to front aspect, TV point, telephone point, radiator, opening

into:

KITCHEN 6'9" X 5'11" - Window to side aspect, fitted with matching cupboards drawers, work surfaces,

stainless sink and strainer, electric cooker with extractor over, space and plumbing for washing machine, vinyl flooring

BEDROOM 10'11" x 9'10"- Window to side aspect, radiator, recessed wardrobe