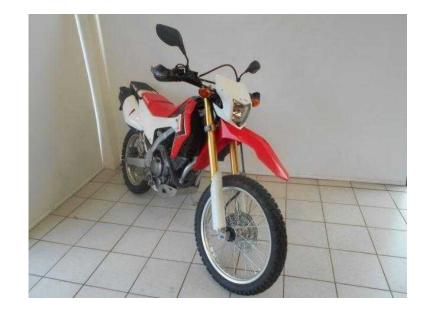

## Honda CRF (2,995 GBP)

Location Northern Ireland, County Antrim https://www.freeadsz.co.uk/x-447645-z

Colour: RED, Body Type: MOTORCYCLE, Fuel Type: Transmission: Engine Capacity: 250, Mileage:

| T.    | Honda                                | CRF   |
|-------|--------------------------------------|-------|
|       | https://www.freeadsz.co.uk/x<br>45-z | -4476 |
|       | Honda                                | CRF   |
|       | https://www.freeadsz.co.uk/x<br>45-z | -4476 |
|       | Honda                                | CRF   |
| 732   | https://www.freeadsz.co.uk/x<br>45-z | -4476 |
|       | Honda                                | CRF   |
|       | https://www.freeadsz.co.uk/x<br>45-z | -4476 |
|       | Honda                                | CRF   |
| 79.45 | https://www.freeadsz.co.uk/x         | -4476 |
| 紀二年   | Honda                                | CRF   |
| 器     | https://www.freeadsz.co.uk/x<br>45-z | -4476 |
|       | Honda                                | CRF   |
|       | https://www.freeadsz.co.uk/x<br>45-z | -4476 |
|       | Honda                                | CRF   |
|       | https://www.freeadsz.co.uk/x<br>45-z | -4476 |
|       | Honda                                | CRF   |
|       | https://www.freeadsz.co.uk/x<br>45-z | -4476 |
|       | Honda                                | CRF   |
|       | https://www.freeadsz.co.uk/x<br>45-z | -4476 |