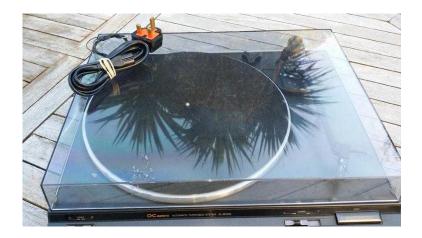

## TECHNICS SL-BD20D Turntable with P34 Cartridge (65 GBP)

Location South East, West Sussex https://www.freeadsz.co.uk/x-447691-z

TECHNICS SL-BD20D - highly regarded turntable in good working c/w perspex lid (some superglue and a few scratches on lid - I have not tried to polish out).

Solid performer with low mass tonearm and ease of use P-mount. This is truly a set and forget table.

Phono sockets at rear for own interconnects rather than poor built in bell wire solution; Belt Drive; FG Servo motor for accurate platter rotation; Platter: 312mm aluminium alloy; Speeds: 33 and 45rpm; Motor: DC servo control; Wow and flutter: 0.045% WRMS; Rumble: -70dB; Double gimbal pivot straight line tone arm; Anti-resonant cabinet; Dimensions: 430 x 93 x 375mm; Weight: 3.6kg; P-Mount P34 cartridge - readily upgradable.

Can be demonstrated.