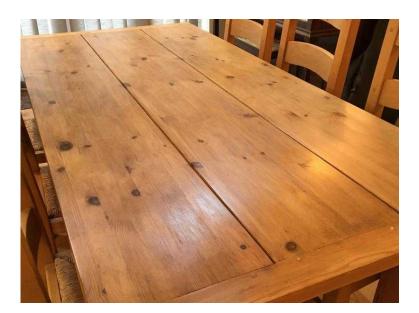

## Chunky Farmhouse Pine Dining Table and 6 chairs (220 GBP)

Location South East, West Sussex https://www.freeadsz.co.uk/x-447784-z

A lovely, sturdy pine dining table - 3ft (92cm) x 6ft 3" (192cm). Table is really solid, strong and chunky, simple design. The table is in good condition, and the table top has been kept waxed. The table will seat 6 - 8 people. 6 solid, wooden high back chairs match the table. The chairs are really solid, strong and a similar chunky design. The seats of the chairs are removable and made of rattan. Like the table, these chairs are in good condition. For transport purposes, the table top can be.