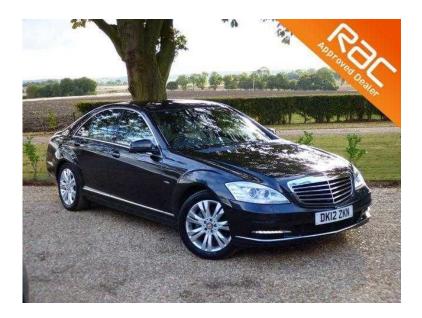

## Mercedes-Benz S Class 2012 (20,993 GBP)

East of England, Hertfordshire https://www.freeadsz.co.uk/x-447806-z

\*\*\*All vehicles come with a minimum of 6 months RAC warranty, 12 months' breakdown and home start\*\*\*\*, BLACK, GP Cars are delighted to present for sale this stunning S350 CDI BlueTEC This car is full of top spec including Rear parking camera, 18 inch Diamond cut alloys, Soft door close. Auto open tailgate, Electrically adjustable seats and steering wheel with memory, Folding heated mirrors, LED daylight running lights and Front and rear parking sensors, Shift paddle The interior is immaculate with Leather seats and extended dash finished in Sahara Beige, Full Audio system including DVD and CD 6 player. This car has had one careful owner and has Full Service History. Category 1 alarm and immobilizer.\*\*\*This car is HPI clear, we accept credit and debit card payments, we can organise competitive finance for you and will would be happy to take your current vehicle as part exchange. Indoor viewing area. All vehicles are subject to a £80 admin fee. Viewing by appointment only. \*\*\*(DK12ZKN), £20