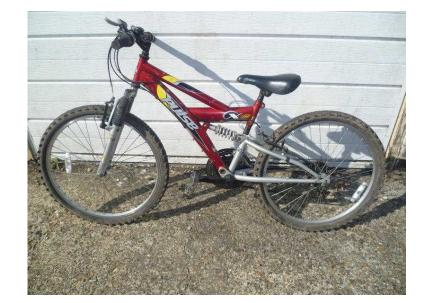

## Boys bike (22 GBP)

Location South East, East Sussex https://www.freeadsz.co.uk/x-450108-z

Boys Full Suspension bike. 20 inch wheel. Ready to ride.

|                                     |      |                                     |      |                                     |      |                                     |      |                                     |      | _                                   |      |                                     |      |                                     |      |                                     |      |                                     |      |
|-------------------------------------|------|-------------------------------------|------|-------------------------------------|------|-------------------------------------|------|-------------------------------------|------|-------------------------------------|------|-------------------------------------|------|-------------------------------------|------|-------------------------------------|------|-------------------------------------|------|
|                                     | いた。  |                                     |      |                                     |      |                                     | 別の変換 |                                     |      |                                     |      |                                     |      |                                     |      |                                     |      |                                     |      |
| https://www.freeadsz.co.uk/<br>08-z | Boys |
| 'x-4501                             | bike | 'x-4501                             | bike | 'x-4501                             | bike | x-4501                              | bike | x-4501                              | bike | 'x-4501                             | bike | x-4501                              | bike | `x-4501                             | bike | `x-4501                             | bike | x-4501                              | bike |