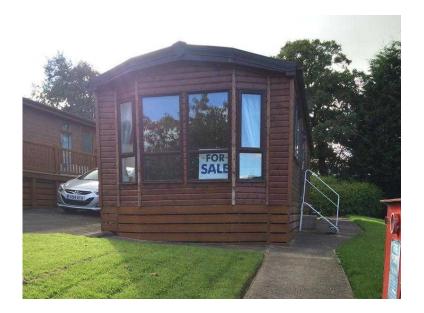

## Static Caravan For Sale 12 Month Season LOG CABIN APPEAL (450 GBP)

Location North, Merseyside https://www.freeadsz.co.uk/x-450242-z

Cosalt Studio Lodge 37ft long x 12 ft wide 2 bedroom The caravan itself is a unique holiday home giving off a log cabin appeal. Has a large open living space with unique open kitchen area. Leading onto a spacious master bedroom of which the caravan has plenty of storage throughout. Located on the country side park The Forest of Pendle Leisure Park, a well-established unique park with breath taking scenic views of the beautiful country side and the stunning Pendle mountain tops. Just a short walk from some of England's best villages and pubs. With plenty activity to do in the area whether it be long walks throughout the country side, shopping in the picturesque villages, a stroll down to the local pubs or a bike ride taking in the views it really does have it all and so much more. What you can expect from the forest of Pendle is: