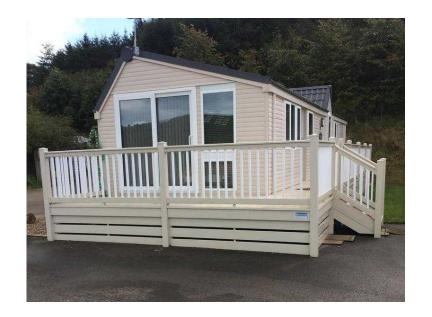

## Static Caravan For Sale HUGE WRAP AROUND DECKING (500 GBP)

Location North, Merseyside https://www.freeadsz.co.uk/x-450243-z

Atlas Concept 39ft Long x 12ft wide 2 bedroom + Huge wrap around decking Sited on one of the best pitches on park looking over the full country side. Has a huge wrap around decking and in sliding doors to get the full benefits of the view and decking. Built with a large open living space and separate dining area. A huge walk through kitchen leading onto a master bedroom with ensuite bath.