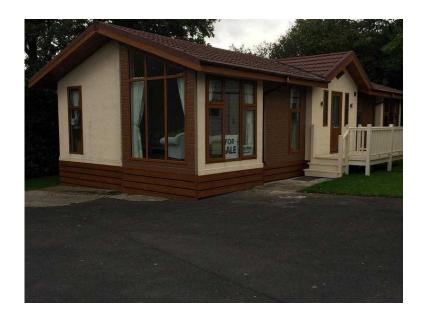

## Static Caravan For Sale 12 month park LUXURY LODGE (1500 GBP)

North, Merseyside Location https://www.freeadsz.co.uk/x-450244-z

Stately Albion Wentwood 44ft long x 20 ft wide + Decking & Free standing bath Luxury static lodge on premium scenic pitch on park, giving a stunning country side view from your own window and balcony top. Built with a large closed off living lounge and free standing furniture. Separate dining area with a huge fantastic modern kitchen, with separate utility room and dish washer. Very well sized master bedroom with ensuite shower and walk-in wardrobe, a modern bathroom with tiled walls and free standing bath. Located on The Forest Of Pendle Leisure Park, deep in the country side of roughlee over looking the beautiful pendle mountain tops. In Walking distance from some of England's best pubs and villages with plenty of acidity to do in this historic area. What you can expect here is: \*12 month season \*Owner only park \*Pet Permitted \*Owner support team \*Quiet and friendly community A viewing of the park is highly recommended as well as the opportunity to look around our current stock Call Paul \*01282 690 976 01282 690 9...(click to reveal full phone) \*