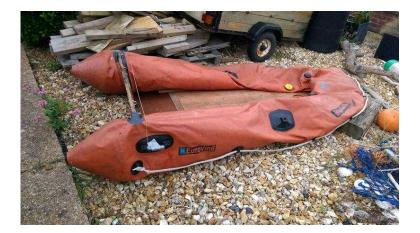

## Inflatable Boat 2.65m Free to collector (0.01 GBP)

Location **South East, East Sussex** https://www.freeadsz.co.uk/x-450275-z

Inflatable Boat 2.65m Europram 265 Super, V shaped hull, some areas where the vinyl has gone hard and brown, but inflates fine and holds air well. Home made floor - all works!