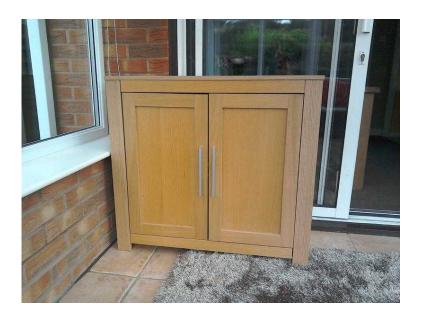

## SideboardStorage cupboard in beech (70 GBP)

West Midlands, Staffordshire https://www.freeadsz.co.uk/x-450294-z

A great sideboard for a living room or dining room in beech and in excellent condition. It has silver handles and opens to the front. Inside it has a base and one shelf. Themeasurements are: Length 35 inches Depth 16 inches Height 31 inches From a smoke free and pet free.