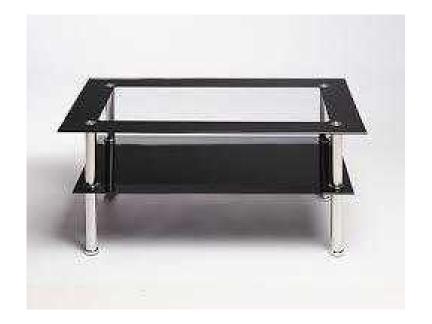

## Black and Silver Glass Coffee Table (15 GBP)

Location London, London

https://www.freeadsz.co.uk/x-450314-z

Height: 42 CM Depth: 60 CM

Width: 110 CM Great condition Purchased 1 year ago;

| ttps://                     | Black<br>able                  |
|-----------------------------|--------------------------------|
| www.                        | and                            |
| ttps://www.freeadsz.co.uk/x | Slack and Silver Glass<br>able |
| dsz.cc                      | ar Ols                         |
| ).uk/x                      | ass (                          |