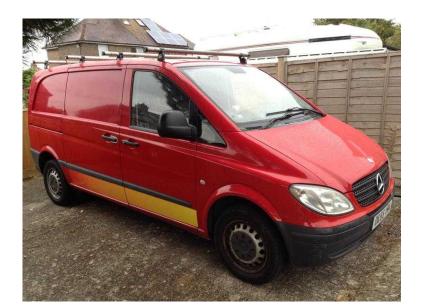

## Mercedes Vito 2005 low low mileage 12 months mot (3,550 GBP)

Location South East, Surrey https://www.freeadsz.co.uk/x-450353-z

Merc vito 111 cdi 55 plate low mileage 87983 , 12 months mot, good reliable van ,slight damage to the body work, good tyre condition, rhino roof bar & ladder. Central locking & dead locks fitted to side & rear doors for extra security Very clean throughout, only selling due to company vehicle . Contact 07894079330 078940793...(click to reveal full phone number) ;