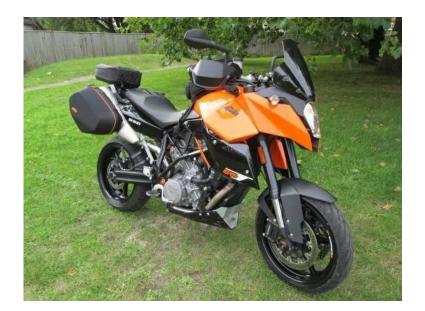

## **KTM SMT (6,750 GBP)**

South East, Buckinghamshire https://www.freeadsz.co.uk/x-450400-z

KTM SMT 990, £6750.00, A stunning 1 private owner KTM 990 SMT presented in outstanding condition and with full KTM service history, very nice spec including panniers, rear and tank bag, spindle bobbins, leo vince silencers, belly pan, A truly beautiful example, Uk delivery from only £ 109 plus VAT, Px very welcome, Competitive and flexible finance subject to status, Belly