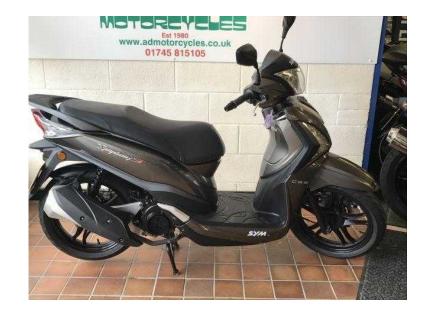

## **Sym Symphony 2015 (1,625 GBP)**

Location **Wales, Clwyd** https://www.freeadsz.co.uk/x-450448-z

SYM SYMPHONY 200 2015 MODEL WITH ONLY 723 MILES, THE BIKE WILL COME WITH OIL/FILTER, NO MOT REQUIRED STILL HAS SYM