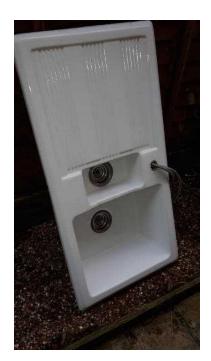

## White ceramic sink (75 GBP)

Location South East, West Sussex https://www.freeadsz.co.uk/x-450476-z

One and a half bowl, white ceramic sink. Size 39 x 20 inches approx. Very good condition. Offers would be.