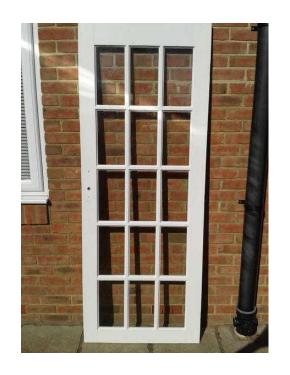

## 3 - 15 pane glass doors

Location **South East, West Sussex** https://www.freeadsz.co.uk/x-450479-z

3 internal doors glazed with 15 panes glass 2- 2' 6" x 6' 6" 1- 2'9" x 6' 6". free for collection from.