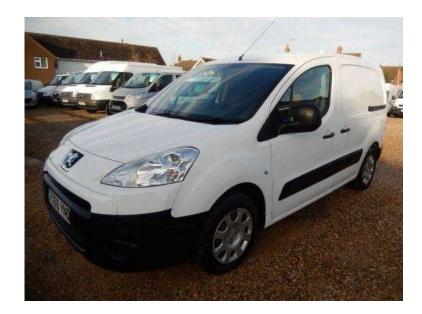

## Peugeot Partner 2011 (5,495 GBP)

Location **South West, Gloucestershire** https://www.freeadsz.co.uk/x-450507-z

including power assisted steering, remote central locking, electric windows, electric mirrors, dual passengers seat, cloth interior, abs, drivers air bag, full bulkhead, twin side loading doors, cargo ply lining, twin rear solid doors and has a spare key, is presented in immaculate condition throughout, drives superb and comes with our 5 Star Service Package included Every effort has been made to ensure the accuracy of the above information but errors may occur. Please check with a salesperson.