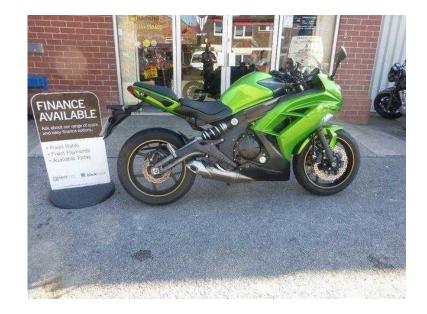

## Kawasaki ER-6 2012 (3,695 GBP)

Location North, Cheshire https://www.freeadsz.co.uk/x-450557-z

Green, 1 owner, This particular bike is in great condition, its clan throughout and comes with heated grips, the 650 twin makes it a great commuter, with enough grunt for motorway riding and weather protective fairing it can be a mile muncher for any rider Contact our sales dept for more details, to arrange a test ride (conditions apply) and to make sure this bike is still available before you travel. Finance available on this machine (subject to status). REF C10579, Plus 60 pounds documentation fee, Bill Smith Motors Celebrating over 50 years in Business! £3,695 p/x