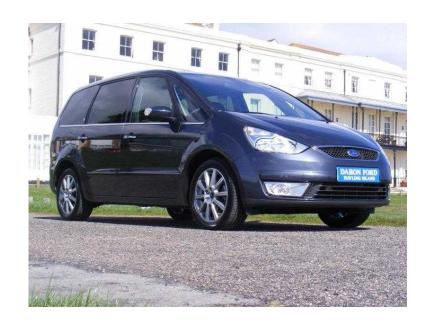

## Ford Galaxy 2009

Location **South East, West Sussex** https://www.freeadsz.co.uk/x-450640-z

Finished in Gleaming Metallic Sea Grey Paintwork with Charcoal Cloth Interior this High Spec Diesel Galaxy Titanium has covered Just 52,600 Miles ... This vehicle Benefits from ... Push Button Start , Power steering , Cruise Control , Dual Zone Climate Controlled Air Conditioning , Heated Windscreen and Mirrors , Electric Windows , Electric Mirrors , Sat Nav , Bluetooth and Voice Control , ABS , Front and Rear Parking Sensors , 17" Alloys , Auto Lights and Wipers ...