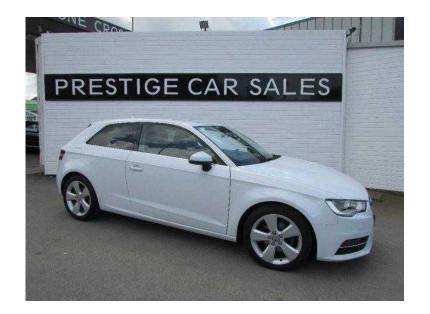

## Audi A3 2012 (11,279 GBP)

Location West Midlands, Warwickshire https://www.freeadsz.co.uk/x-450667-z

GREAT LOOKING NEW SHAPE A3 SPORT. JUST 2 OWNERS FROM NEW. AUDI MAIN AGENT SERVICE HISTORY. HPI CLEAR WITH CERTIFICATE. £20 A YEAR ROAD TAX. STUNNING IN GLACIER WHITE. Dual-Zone Electronic Climate Control, Voice Control system for Key Telephone and Radio Functions, 17in x 7.5J 5 Arm Design Alloy Wheels with 225/45 R17 Tyres and Anti Theft Bolts, Bluetooth Interface for Hands Free Mobile Phone Connectivity, Computer (Driver Information System), Electric Front Windows, MMI Radio Single CD Player and Two SDXC Memory Card Readers witch are Both MP3, WMA and AAC Compatible FM and AM (MW) Reception, Thatcham Category 1 Alarm. GLACIER WHITE, FACTORY BLUETOOTH. AUDI MULTIMEDIA INTERFACE. THIS VEHICLE IS LOCATED AT PREMIER CAR SUPERMARKET, CARRIERS ROAD (A38 NORTH) DERBY DE65 6GY, £11,279 p/x welcome Electric Front