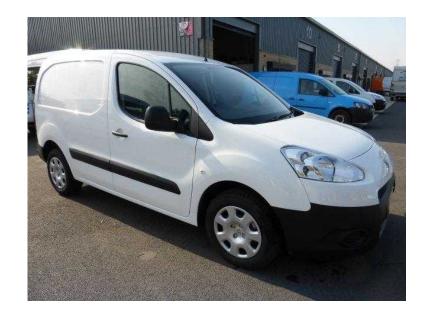

## **Peugeot Partner 2015 (8,450 GBP)**

Location Yorkshire and the Humber, South Yorkshire https://www.freeadsz.co.uk/x-450673-z

\*\*JUST ARRIVED\*\*\* AN AMAZING 2015 PEUGEOT PARTNER PROFFESIONAL 850kg WITH ONLY DELIVERY MILES! SPEC HAS EVERYTHING YOU'LL NEED, A GREAT CHANCE TO SAVE SOME £ £ £S ON NEW. HPI clear, ONE OWNER, WARRANTED MILES, full spec includes AIR CON, BLUETOOTH HANDS FREE, ELECTRIC WINDOWS, higher 850kg payload, DUAL PASSENGER SEAT with UNDERSEAT CUBBY which also FOLDS AND LIFTS to accomadate longer loads, REMOTE LOCKING AND SPARE KEY, CD, USB, AUX and B'tooth AUDIO streaming, Trip computer, ELECTRIC MIRRORS, FULL STEEL MESH BULKHEAD, SIDE LOADING DOOR, FULLY PLYLINED and SOLID REAR DOORS. As you'd expect at this mileage she's in SUPERB CONDITION ALROUND AND LOOKS AND DRIVES ABSOLUTELY BEAUTIFULLY. JUST SERVICED AT PEUGEOT AND WITH PEUGEOT WARRANTY REMAINING UNTIL 31/05/18. If you would like any further information or to arrange a test drive then please don't hesitate to give Andy a call. \*\*\*FINANCE AND FULL DEALER FACILITIES AVAILABLE\*\*\*\*